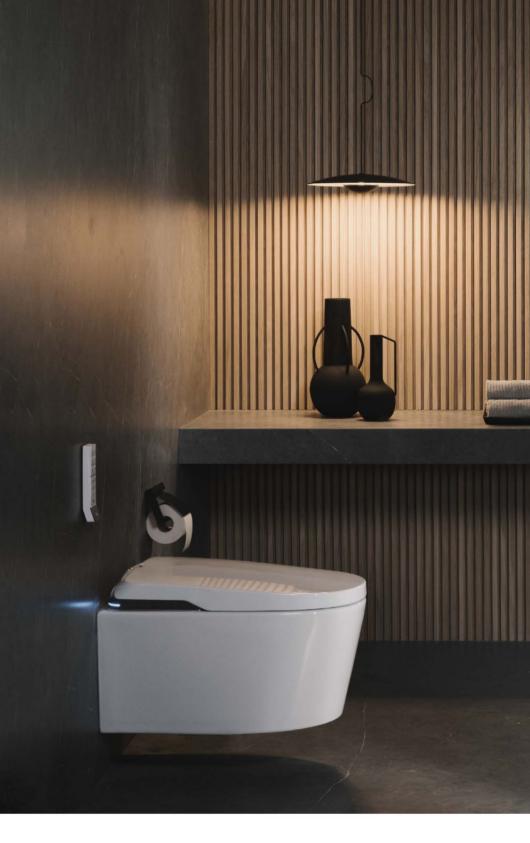

In Wash<sup>®</sup> Insignia wall hung / Horizon basin / Ona basin mixer / Iridia mirror / Tempo accessories

```
In Wash® Insignia back to wall
```

Picture above: Side control panel with activated light

Picture below: In Wash<sup>®</sup> Insignia wall hung