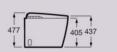

#### In-Wash<sup>®</sup> Insignia back to wall floorstanding

A803105001

Back to wall floorstanding smart toilet with integrated tank of Eco dual flush 4,5/3 litres. Includes Roca Rimless<sup>®</sup> Vortex, premium functions and Supraglaze<sup>®</sup> glazing. Needs power supply.

#### Measurements

Dimensions in mm