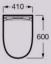

#### In-Wash<sup>®</sup> Insignia back to wall floorstanding

A803105001

Back to wall floorstanding smart toilet with integrated tank of Eco dual flush 4,5/3 litres. Includes Roca Rimless<sup>®</sup> Vortex, premium functions and Supraglaze<sup>®</sup> glazing. Needs power supply.

#### Measurements

Dimensions in mm