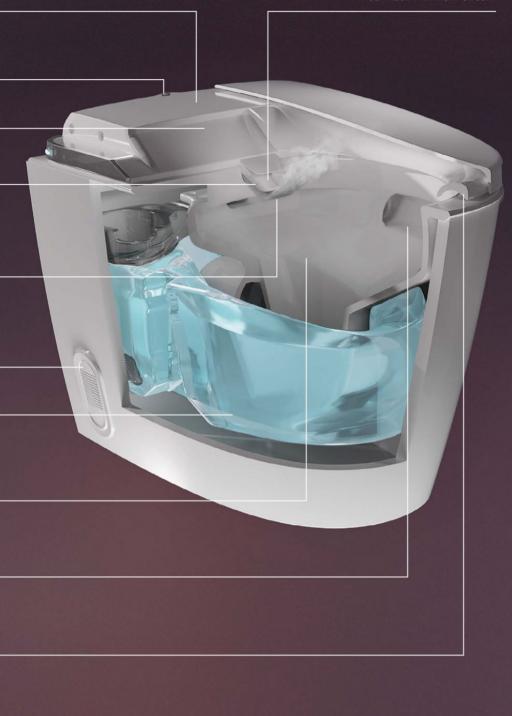

**Deodorizer:** a high performance system with an active carbon filter, which ensures odour removal.

**Descaling:** an easy to use descaling process to ensure long term performance.

Roca Connect

Autofunctions

Descaling

Self cleaning Nozzle with UV Light

**Coanda Effect** 

Deodorizer

In Tank®

Supraglaze<sup>®</sup>

Roca Rimless<sup>®</sup> Vortex Hygiene Flush

Supralit<sup>®</sup> Quick Release Heated Seat