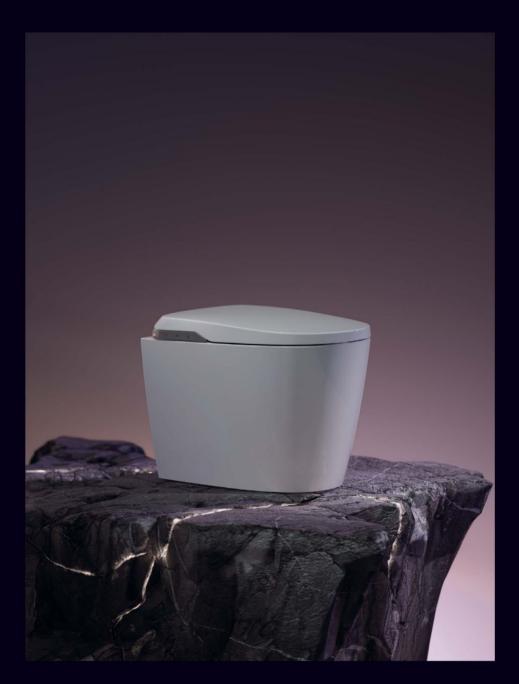

Discover the new In-Wash<sup>®</sup> Insignia with Roca Connect.

Taking a bold step forward, Roca In Wash<sup>®</sup> Insignia embodies the very essence of the avant garde. Our most advanced creation aims to be the spearhead of a new category. The new benchmark for digitalisation of the bathroom experience.

Every single detail has been chosen from among the best possible functionalities, materials, and coatings.

In Wash<sup>•</sup> Insignia is forward facing, but firmly grounded in the requests of the most innovative customers for whom we have created and manufactured a product with a mission: to enhance the bathroom experience with state of the art technology. To be the ultimate smart toilet.

In Wash<sup>®</sup> Insignia wall hung / Horizon basin / Ona basin mixer / Iridia mirror / Tempo accessories

```
In Wash® Insignia back to wall
```

Picture above: Side control panel with activated light