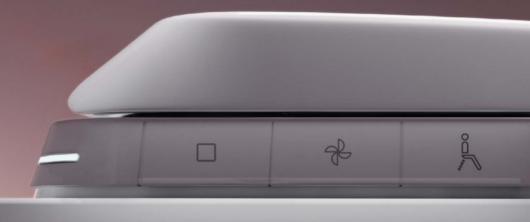

In Wash<sup>®</sup> Insignia wall hung / Horizon basin / Ona basin mixer / Iridia mirror / Tempo accessories

```
In Wash® Insignia back to wall
```

Picture above: Side control panel with activated light