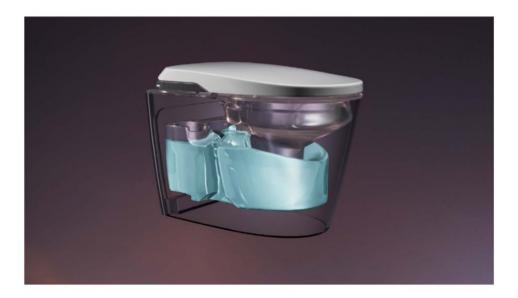

#### In-Tank<sup>®</sup> The signature innovation by Roca

In Wash<sup>®</sup> Insignia features the In Tank<sup>®</sup> technology, a signature innovation by Roca, where the water tank is integrated in the bowl.

In Tank<sup>®</sup> maximises available space, unifying aesthetics and practicality in the bathroom.