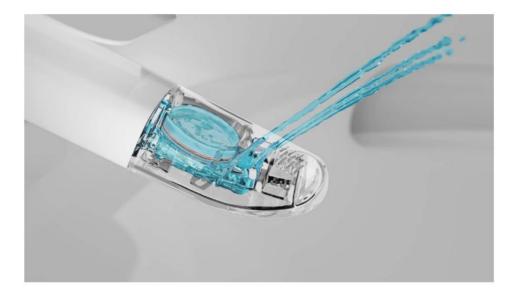

#### Soft Front Wash and Rear Wash with Multi-Stream

Washing sprays to suit individual preferences

The next level of cleaning efficiency that responds to every need is possible with In Wash® Insignia's new technology for rear and front washing.

**Soft Front Wash**: spraying water from nine different sources for gentle washing.

**Rear Wash with Multi Stream:** allows selection between three different rear wash modes to suit individual preferences.

Both options can be configured to the utmost detail and they can easily be saved through the app.