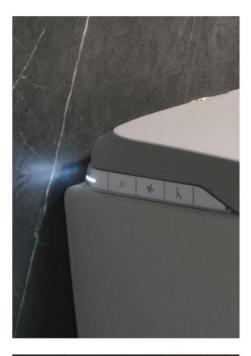

In Wash<sup>®</sup> Insignia wall hung / Horizon basin / Ona basin mixer / Iridia mirror / Tempo accessories

```
In Wash® Insignia back to wall
```

Picture above: Side control panel with activated light