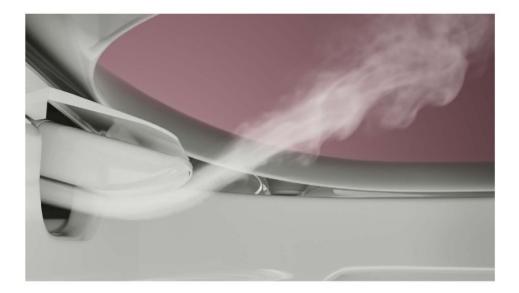

#### Coanda Effect State-of-the-art drying

High performance drying with the Coanda effect, in which fluids tend to follow the surfaces.

This principle was a source of inspiration in the design of the nozzle, which directs air to the precise point where it is needed.

Now air can be directed to a specific area for peak drying performance at any power level.