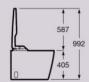

#### In-Wash<sup>®</sup> Insignia wall-hung

#### Measurements

Dimensions in mm