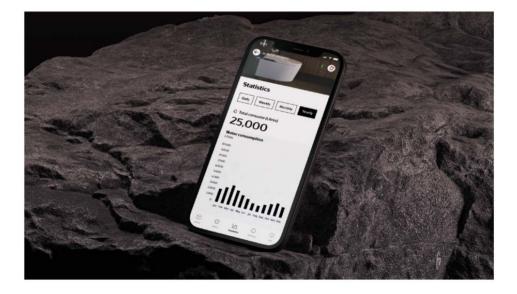

#### Roca Connect

The connected toilet experience

The In Wash<sup>®</sup> Insignia mobile app is the bridge between the toilet and the possibilities of IoT and connectivity.

Conceived as a user friendly extension of the remote control, it will allow you to adjust the settings and duration of every process, and schedule and programme daily operations as well as maintenance and cleaning. A new dimension of comfort and peace of mind. In addition, integrated systems in In Wash<sup>®</sup> Insignia allow Roca Connect IoT service to monitor water consumption and issue warnings, alerts and saving insights.