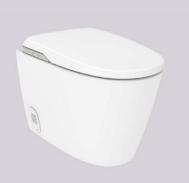

#### In-Wash<sup>®</sup> Insignia back to wall floorstanding

A803105001

Back to wall floorstanding smart toilet with integrated tank of Eco dual flush 4,5/3 litres. Includes Roca Rimless<sup>®</sup> Vortex, premium functions and Supraglaze<sup>®</sup> glazing. Needs power supply.