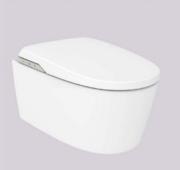

#### In-Wash<sup>®</sup> Insignia wall-hung

#### A803104001

Wall hung smart toilet with integrated tank of Eco dual flush 4,5/3 litres. Includes Roca Rimless<sup>®</sup> Vortex, premium functions and Supraglaze<sup>®</sup> glazing. Needs power supply.