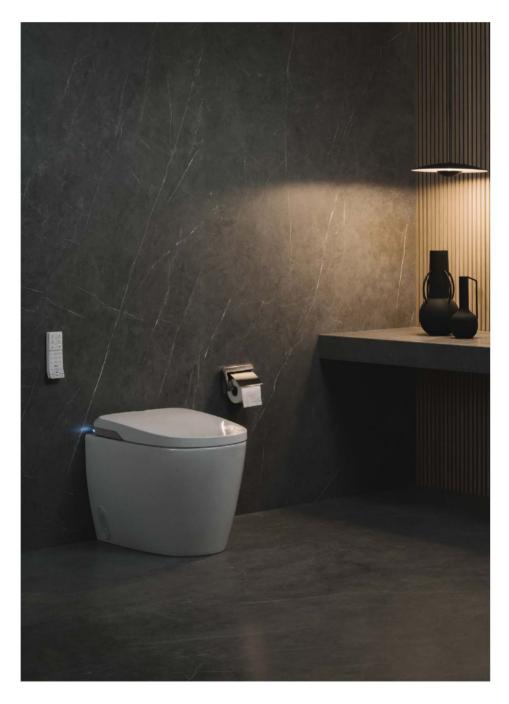

In Wash<sup>®</sup> Insignia wall hung / Horizon basin / Ona basin mixer / Iridia mirror / Tempo accessories

```
In Wash® Insignia back to wall
```

Picture above: Side control panel with activated light

Picture below: In Wash<sup>®</sup> Insignia wall hung