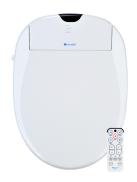

## **SWASH 1000**

## **KEY FEATURES**

- Instant ceramic heating system for unlimited warm posterior and feminine washes
- Twin adjustable stainless steel nozzles
- · Water and seat temperature settings
- Water pressure controls
- · Adjustable warm air dryer
- · Activated carbon deodorizer to remove odor
- · Nozzle oscillation (massage) feature
- · Self cleaning nozzles with sterilization

- · Aerated wash spray with width adjustment (three levels)
- Intelligent body sensor
- · Wireless remote control
- · Stylish design and comfortable heated seat
- · "Quick Release" for easy seat removal and cleaning
- · Gentle closing seat and lid
- · Automatic power-save mode
- $\frac{7}{8}$ " T-valve and chrome 90° elbow bidet hose
- Three (3) year limited warranty