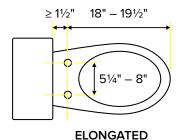

|
| Power Cord Length     | 3.5 feet                                                                         |
| Max Power Consumption | 1200W                                                                            |
| Voltage / Frequency   | 120V / 60Hz                                                                      |
| Elongated Models      | S1000-EW (white), S1000-EB (biscuit)                                             |
| Round Models          | S1000-RW (white), S1000-RB (biscuit)                                             |
| Dimensions            | S1000-E: 16.2"(W) x 20.8"(L) x 5.7"(H)<br>S1000-R: 16.2"(W) x 19.4"(L) x 5.7"(H) |
| Net Weight            | S1000-E: 14.3 lbs.<br>S1000-R: 13.2 lbs.                                         |





## **FIT GUIDELINES**