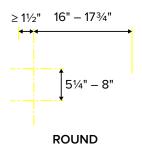

|
| Power Cord Length     | 3.5 feet                                                                         |
| Max Power Consumption | 1200W                                                                            |
| Voltage / Frequency   | 120V / 60Hz                                                                      |
| Elongated Models      | S1000-EW (white), S1000-EB (biscuit)                                             |
| Round Models          | S1000-RW (white), S1000-RB (biscuit)                                             |
| Dimensions            | S1000-E: 16.2"(W) x 20.8"(L) x 5.7"(H)<br>S1000-R: 16.2"(W) x 19.4"(L) x 5.7"(H) |
| Net Weight            | S1000-E: 14.3 lbs.<br>S1000-R: 13.2 lbs.                                         |





## **FIT GUIDELINES**