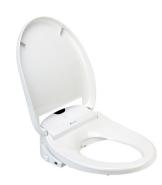

## **SWASH 1000**

## **KEY FEATURES**

- Instant ceramic heating system for unlimited warm posterior and feminine washes
- Twin adjustable stainless steel nozzles
- · Water and seat temperature settings
- Water pressure controls
- · Adjustable warm air dryer
- · Activated carbon deodorizer to remove odor
- · Nozzle oscillation (massage) feature
- · Self cleaning nozzles with sterilization

- · Aerated wash spray with width adjustment (three levels)
- Intelligent body sensor
- · Wireless remote control
- · Stylish design and comfortable heated seat
- · "Quick Release" for easy seat removal and cleaning
- · Gentle closing seat and lid
- · Automatic power-save mode
- $\frac{7}{8}$ " T-valve and chrome 90° elbow bidet hose
- Three (3) year limited warranty