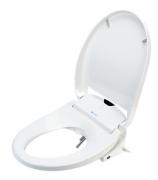

## **SWASH 1000**

## **KEY FEATURES**

- Instant ceramic heating system for unlimited warm posterior and feminine washes
- Twin adjustable stainless steel nozzles
- · Water and seat temperature settings
- Water pressure controls
- · Adjustable warm air dryer
- · Activated carbon deodorizer to remove odor
- · Nozzle oscillation (massage) feature
- · Self cleaning nozzles with sterilization

- · Aerated wash spray with width adjustment (three levels)
- Intelligent body sensor
- · Wireless remote control
- · Stylish design and comfortable heated seat
- · "Quick Release" for easy seat removal and cleaning
- · Gentle closing seat and lid
- · Automatic power-save mode
- $\frac{7}{8}$ " T-valve and chrome 90° elbow bidet hose
- Three (3) year limited warranty