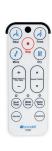

## **KEY FEATURES**

- Instant ceramic heating system for unlimited warm posterior and feminine washes
- Twin adjustable stainless steel nozzles
- · Water and seat temperature settings
- Water pressure controls
- · Adjustable warm air dryer
- · Activated carbon deodorizer to remove odor
- · Nozzle oscillation (massage) feature
- · Self cleaning nozzles with sterilization

- · Aerated wash spray with width adjustment (three levels)
- Intelligent body sensor
- · Wireless remote control
- · Stylish design and comfortable heated seat
- · "Quick Release" for easy seat removal and cleaning
- · Gentle closing seat and lid
- · Automatic power-save mode
- $\frac{7}{8}$ " T-valve and chrome 90° elbow bidet hose
- Three (3) year limited warranty